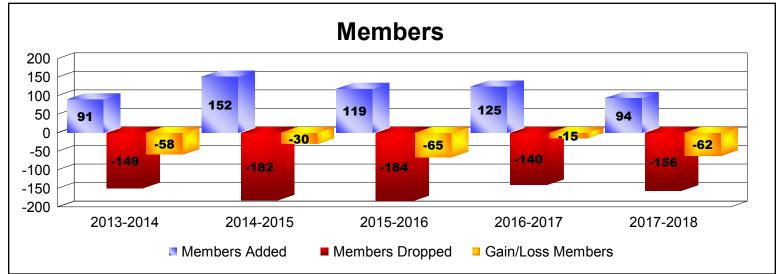

District 110AN As of June 2018 Cumulative

| Year      | New<br>Clubs | Dropped<br>Clubs | Gain/<br>Loss<br>Clubs | New<br>Members | Charter<br>Members | Reinstate<br>Members | Transfer<br>Members | Total<br>Member<br>Added | Total<br>Members<br>Dropped | Gain/<br>Loss<br>Members |
|-----------|--------------|------------------|------------------------|----------------|--------------------|----------------------|---------------------|--------------------------|-----------------------------|--------------------------|
| 2013-2014 | 0            | 0                | 0                      | 84             | 0                  | 2                    | 5                   | 91                       | -149                        | -58                      |
| 2014-2015 | 1            | 0                | 1                      | 92             | 24                 | 8                    | 28                  | 152                      | -182                        | -30                      |
| 2015-2016 | 0            | -3               | -3                     | 107            | 0                  | 7                    | 5                   | 119                      | -184                        | -65                      |
| 2016-2017 | 0            | -1               | -1                     | 102            | 1                  | 6                    | 16                  | 125                      | -140                        | -15                      |
| 2017-2018 | 0            | -2               | -2                     | 72             | 1                  | 18                   | 3                   | 94                       | -156                        | -62                      |
| Average   | 0            | -1               | -1                     | 91             | 5                  | 8                    | 11                  | 116                      | -162                        | -46                      |