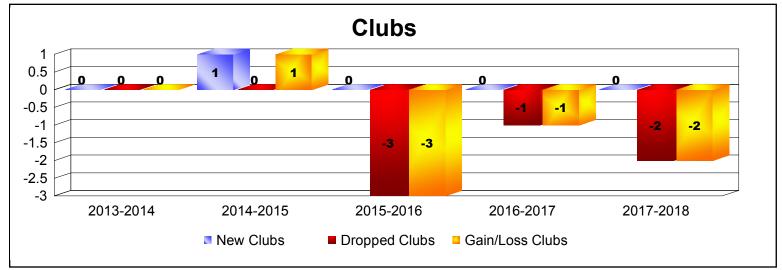

District 110AN As of June 2018 Cumulative

| Year      | New<br>Clubs | Dropped<br>Clubs | Gain/<br>Loss<br>Clubs | New<br>Members | Charter<br>Members | Reinstate<br>Members | Transfer<br>Members | Total<br>Member<br>Added | Total<br>Members<br>Dropped | Gain/<br>Loss<br>Members |
|-----------|--------------|------------------|------------------------|----------------|--------------------|----------------------|---------------------|--------------------------|-----------------------------|--------------------------|
| 2013-2014 | 0            | 0                | 0                      | 84             | 0                  | 2                    | 5                   | 91                       | -149                        | -58                      |
| 2014-2015 | 1            | 0                | 1                      | 92             | 24                 | 8                    | 28                  | 152                      | -182                        | -30                      |
| 2015-2016 | 0            | -3               | -3                     | 107            | 0                  | 7                    | 5                   | 119                      | -184                        | -65                      |
| 2016-2017 | 0            | -1               | -1                     | 102            | 1                  | 6                    | 16                  | 125                      | -140                        | -15                      |
| 2017-2018 | 0            | -2               | -2                     | 72             | 1                  | 18                   | 3                   | 94                       | -156                        | -62                      |
| Average   | 0            | -1               | -1                     | 91             | 5                  | 8                    | 11                  | 116                      | -162                        | -46                      |